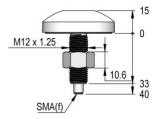

## Electrical enecifications

DC Grounded

| Electrical specifications    |                                     |
|------------------------------|-------------------------------------|
| Frequency Center (MHz)       | GPS: 1575.420                       |
|                              | Galileo: 1575.420                   |
|                              | BeiDou: 1561.098                    |
|                              | Glonass: 1602.000                   |
| Nominal impedance (ohm)      | 50                                  |
| Gain (dB)                    | GPS: 26                             |
|                              | Galileo: 25                         |
|                              | BaiDou: 23                          |
|                              | Glonass: 29                         |
| Supply voltage (VDC)         | 2.5 - 24                            |
| Noise figure (dB)            | Тур. 0.9                            |
| Antenna gain excl. LNA (dBi) | 3                                   |
| VSWR                         | GPS: 1574.397-1576.443 <1.8:1       |
|                              | Galileo: 1563.144-1587.696 <2.0:1   |
|                              | BeiDou: 1559.052-1563.144 <2.1:1    |
|                              | Glonass: 1598.0625-1607.0625 <1.7:1 |
| Connector                    | SMA (female)                        |
| DC-shorted                   | No                                  |

Yes

| Mechanical specifications |                             |
|---------------------------|-----------------------------|
| Length (mm)               | Ø48 x 55 (15 above deck)    |
| Weight (kg/lbs)           | 0.07/0.16                   |
| Wind rating (m/s / mph)   | 55/123                      |
| Material                  | POM, Brass, Stainless steel |
| Colour                    | White                       |
| Temperature range (°C/°F) | -40 to +70 / -40 to +140    |
| Ingress Protection        | IP68                        |